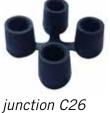

Colour: black - Other colours on request

+ info : custom cutting

0,02 kg

caps

upper surface Ø of the holes: 19 mm

lower surface

BROSSEM26CC BOUCHONM26

**R10** 