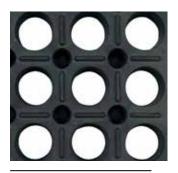

## Advantages:

- Model conforming to the disabled standard LOGC940024A (Holes diameter must be less than 20 mm)
- Highly anti-slip: fine edges over the entire surface
- Edges bevelled to facilitate access (M2606)
- Very robust thanks to its density
- Upper face for total drainage of the water and snow
- Resistance to cuts from metal gratings
- Long service life

Colour: black - Other colours on request

+ info : custom cutting

0,02 kg

caps

upper surface Ø of the holes: 19 mm

lower surface

BROSSEM26CC BOUCHONM26

**R10** 