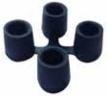

Colour: black - Other colours on request

+ info : custom cutting

0,02 kg

caps

upper surface Ø of the holes: 19 mm

lower surface

BROSSEM26CC BOUCHONM26

**R10** 