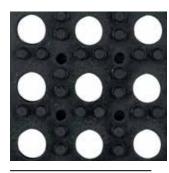

## Advantages:

- Model conforming to the disabled standard LOGC940024A (Holes diameter must be less than 20 mm)
- Highly anti-slip: fine edges over the entire surface
- Edges bevelled to facilitate access (M2606)
- Very robust thanks to its density
- Upper face for total drainage of the water and snow
- Resistance to cuts from metal gratings
- Long service life

Colour: black - Other colours on request

+ info : custom cutting

0,02 kg

caps

upper surface Ø of the holes: 19 mm

lower surface

BROSSEM26CC BOUCHONM26

**R10** 