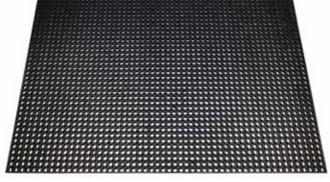

## Advantages:

- Model conforming to the disabled standard LOGC940024A (Holes diameter must be less than 20 mm)
- Highly anti-slip: fine edges over the entire surface
- Edges bevelled to facilitate access (M2606)
- Very robust thanks to its density
- Upper face for total drainage of the water and snow
- Resistance to cuts from metal gratings
- Long service life

Colour: black - Other colours on request

+ info : custom cutting

0,02 kg

caps

upper surface Ø of the holes: 19 mm

lower surface

BROSSEM26CC BOUCHONM26

**R10** 