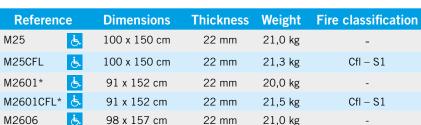

Colour: black - Other colours on request

+ info : custom cutting

0,02 kg

caps

upper surface Ø of the holes: 19 mm

lower surface

BROSSEM26CC BOUCHONM26

**R10** 

R 10

C26

Cfl - S1

Cfl - S1

<sup>\*</sup> Upon request