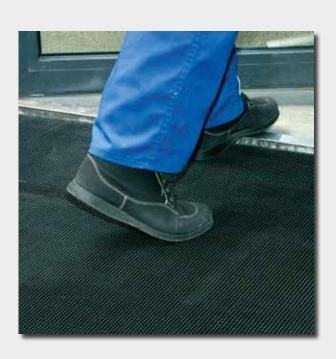

#### **Benefits:**

- frost and cold resistant
- flexible, rough pimples that remove dirt from the soles
- effective all year round, both in winter and summer
- perfect grip on the ground
- bevelled edges for a pitless entrance