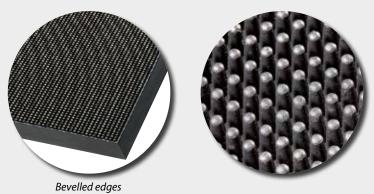

#### **Benefits:**

- frost and cold resistant
- flexible, rough pimples that remove dirt from the soles
- effective all year round, both in winter and summer
- perfect grip on the ground
- bevelled edges for a pitless entrance