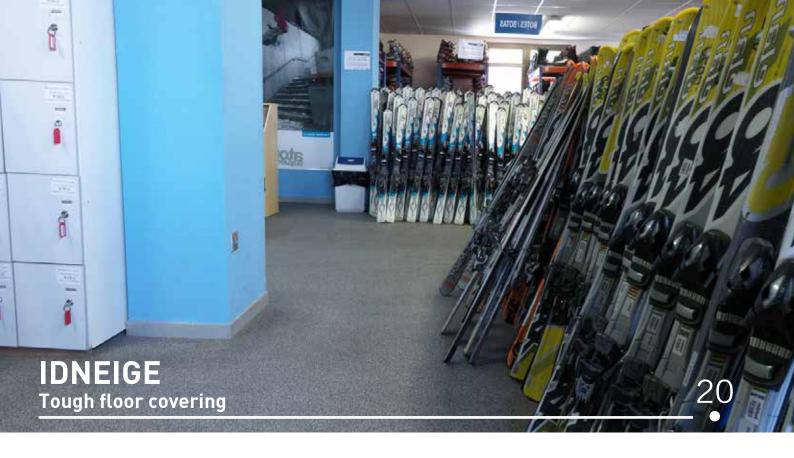

## Advantages:

Robust and insensitive to water

- Good looking and decorative
- Absorbs shocks
- Heat and sound insulation
- Cleaning with single disk machine