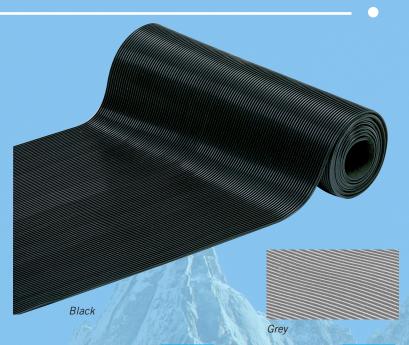

# **FINES STRIES**

### Streaked coating

### **Composition:**

100% natural rubber

### **Advantages:**

- Anti-slip
- Robust and insensitive to water
- High resistance to abrasion
- Canvas printing on underside for adhesive laying
- Easy to cut

Reference

FINES100N (black)

FINES120N (black)

FINES120G (grey)

FINES120NNBR

(nitrile)

Laying: Glued flat with polyurethane glue.

Colour: black or grey - Other colours on request

**Dimensions** 

1,0 x 10,0m

1,2 x 10,0m

1,2 x 10,0m

1.2 x 10.0m

**Thickness** 

3 mm

3 mm

3 mm

3 mm

+ info : nitrile version on request

| Weight                | Fire classification |  |
|-----------------------|---------------------|--|
| 3,3 kg/m²             | -                   |  |
| 3,3 kg/m²             | -                   |  |
| 3,3 kg/m²             | -                   |  |
| 3.3 kg/m <sup>2</sup> | _                   |  |