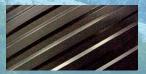

# **CANNELÉ**

### **Coating with wide grooves**

#### **Composition:**

100% natural rubber

#### **Advantages:**

- Anti-slip
- Robust and insensitive to water
- High resistance to abrasion
- Canvas printing on underside for adhesive laying
- Easy to cut

Laying: Glued flat with polyurethane glue.

Colour: black - Other colours on request

upper surface

| Reference            | Dimensions  | Thickness | Weight                | Fire classification |
|----------------------|-------------|-----------|-----------------------|---------------------|
| CANNELE100N6 (black) | 1,0 x 10,0m | 6 mm      | 6,5 kg/m <sup>2</sup> | -                   |
| CANNELE120N6 (black) | 1,2 x 10,0m | 6 mm      | 6,5 kg/m <sup>2</sup> | -                   |