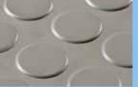

## **PASTILLÉ** Studded coating

### **Advantages:**

- Anti-slip
- Robust and insensitive to water
- High resistance to abrasion
- Matt underside for adhesive laying

Laying: Glued flat with polyurethane glue.

Colour: black or grey - Other colours on request

+ info : Nitrile version on request

| Reference         | Dimensions  | Thickness | Weight                | Fire classification |
|-------------------|-------------|-----------|-----------------------|---------------------|
| PAST100N3 (black) | 1,0 x 10,0m | 3 mm      | 3,9 kg/m <sup>2</sup> | -                   |
| PAST120N3 (black) | 1,2 x 10,0m | 3 mm      | 3,9 kg/m <sup>2</sup> | Cfl-S1              |
| PAST120G3 (grey)  | 1,2 x 10,0m | 3 mm      | 3,9 kg/m <sup>2</sup> | -                   |