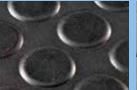

## **PASTILLÉ** Studded coating

### **Advantages:**

- Anti-slip
- Robust and insensitive to water
- High resistance to abrasion
- Matt underside for adhesive laying

Laying: Glued flat with polyurethane glue.

Colour: black or grey - Other colours on request

+ info : Nitrile version on request

| Reference         | Dimensions  | Thickness | Weight                | Fire classification |
|-------------------|-------------|-----------|-----------------------|---------------------|
| PAST100N3 (black) | 1,0 x 10,0m | 3 mm      | 3,9 kg/m <sup>2</sup> | -                   |
| PAST120N3 (black) | 1,2 x 10,0m | 3 mm      | 3,9 kg/m <sup>2</sup> | Cfl-S1              |
| PAST120G3 (grey)  | 1,2 x 10,0m | 3 mm      | 3,9 kg/m <sup>2</sup> | -                   |