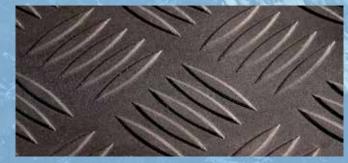

# **CHECKER**

### Industrial rubber coating

#### **Advantages:**

- Anti-slip
- Robust and insensitive to water
- High resistance to abrasion
- Matt underside for adhesive laying

Laying: Glued flat with polyurethane glue.

Colour: black or grey - Other colours on request

+ info : nitrile version on request

Black

| Reference                 | Dimensions  | Thickness | Weight                | Fire classification |
|---------------------------|-------------|-----------|-----------------------|---------------------|
| CHECKER100N3 (black)      | 1,0 x 10,0m | 3 mm      | 4,3 kg/m <sup>2</sup> | -                   |
| CHECKER140N3 (black)      | 1,4 x 10,0m | 3 mm      | 3,6 kg/m <sup>2</sup> | -                   |
| CHECKER140N6 (black)      | 1,4 x 10,0m | 6 mm      | 8,7 kg/m <sup>2</sup> | Cfl-S1              |
| CHECKER140G3 (grey)       | 1,4 x 10,0m | 3 mm      | 3,8 kg/m <sup>2</sup> | -                   |
| CHECKER140N3NBR (nitrile) | 1,4 x 10,0m | 3 mm      | 3,9 kg/m <sup>2</sup> | -                   |