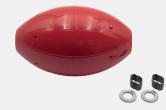

Must be installed at the end of the line.

AVIFAUNE CORDELINE FLAT/DOWNHILL PACK

Available on shop.idm-france.com

AVIFAUNE CORDELINE **ASCENT PACK** 

Available on shop.idm-france.com

| IDM reference | Designation                                     | Dimensions            | Including                                                                       |
|---------------|-------------------------------------------------|-----------------------|---------------------------------------------------------------------------------|
| 00079         | Bird Diverter for Skilift- Flat / Downhill Pack | 145x140x265mm         | 1 x Red Beacon<br>2 x inox washers (Ø 6.4 mm)<br>2 x inox Ear Clamps (Ø 4-6 mm) |
| 00040         | Bird Diverter for Skilift - Ascent Pack         | 145x140x265mm         | 1 x Red Beacon<br>1 x inox washers (Ø 6.4 mm)<br>1 x inox Ear Clamps (Ø 4-6 mm) |
| 00476         | Bird Diverter for Skilift - Beacon only         | 80x50mm<br>(Ø 4-6 mm) | 1 x Red Beacon                                                                  |