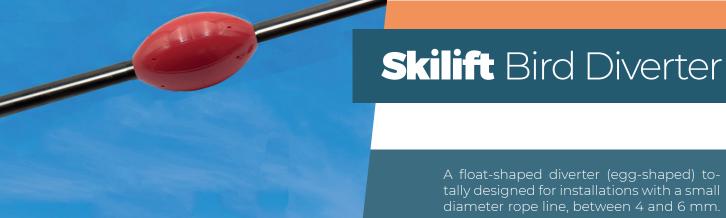

**IDM TIPS** 

In extreme wind conditions, use the fixed Firefly

Position every 10 m

tally designed for installations with a small diameter rope line, between 4 and 6 mm.

lution to mark out your various devices and thus protect the collision with birds.

This bird diverter is designed for extreme conditions: it is resistant to the effects of freezing and thawing, as well as to UV rays. It has an estimated life span of ten years.

Water and moisture from freeze/thaw phenomena are easily drained away without intervention thanks to the perforations.

Must be installed at the end of the line.

AVIFAUNE CORDELINE FLAT/DOWNHILL PACK

Available on shop.idm-france.com

AVIFAUNE CORDELINE **ASCENT PACK** 

Available on shop.idm-france.com

| IDM reference | Designation                                     | Dimensions            | Including                                                                       |
|---------------|-------------------------------------------------|-----------------------|---------------------------------------------------------------------------------|
| 00079         | Bird Diverter for Skilift- Flat / Downhill Pack | 145x140x265mm         | 1 x Red Beacon<br>2 x inox washers (Ø 6.4 mm)<br>2 x inox Ear Clamps (Ø 4-6 mm) |
| 00040         | Bird Diverter for Skilift - Ascent Pack         | 145x140x265mm         | 1 x Red Beacon<br>1 x inox washers (Ø 6.4 mm)<br>1 x inox Ear Clamps (Ø 4-6 mm) |
| 00476         | Bird Diverter for Skilift - Beacon only         | 80x50mm<br>(Ø 4-6 mm) | 1 x Red Beacon                                                                  |