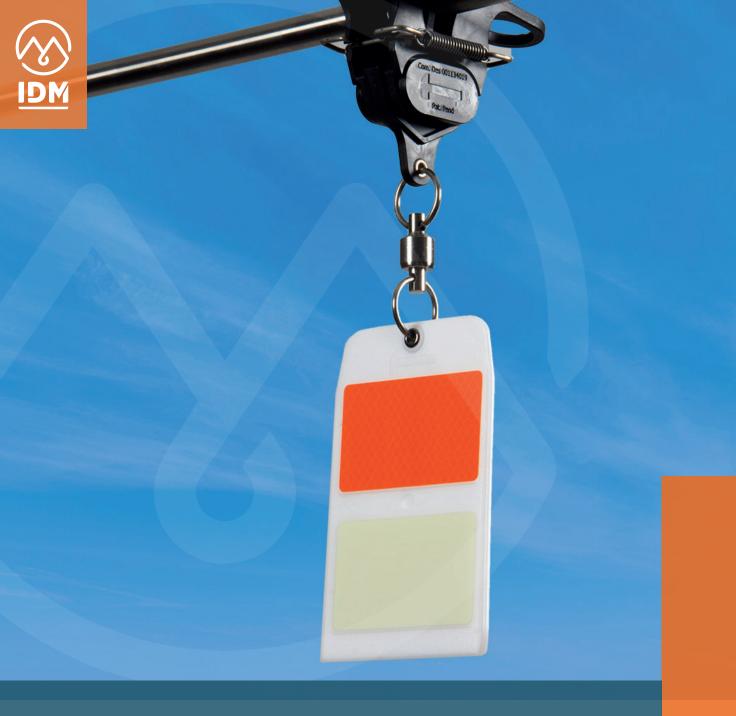

The translucent effect of the plastic body allows light to pass through it in poor conditions (low light and fog).

The 360° rotating system improves visibility in windy conditions

High performance clamp with simple installation system

Available with 360° rotating or fixed system

Effective in low light or extreme conditions

FIREFLY - WHITE

Available on shop.idm-france.com

**FIXED FIREFLY - WHITE** 

Available on shop.idm-france.com

| IDM reference | Designation                               | Dimensions    | Clamp              | Easy mounting |
|---------------|-------------------------------------------|---------------|--------------------|---------------|
| 06999         | Bird Diverter Firefly White SF10          | 110x110x340mm | Rotation - 10-70mm | <b>✓</b>      |
| 00607         | Bird Diverter Firefly White SF4           | 110x110x340mm | Rotation - 04-16mm | <b>✓</b>      |
| 07242         | Bird Diverter Firefly White - Fixed FF/HW | 110x110x340mm | Fixed - 10-70mm    | <b>√</b>      |
| 07212         | Bird Diverter Firefly White - Fixed FF/HW | 110x110x340mm | Fixed - 04-16mm    | <b>✓</b>      |