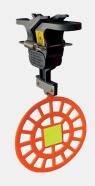

## **BirdMark**

Perforated disc, containing all the reflective properties for birds in flight by day and night.

The disc absorbs and emits ultraviolet light that is only visible to birds. Birdmark bird diverter continues to emit 10 to 12 hours after sunset

Birdmark is perfect for extreme wind conditions in the mountains: 90% of the wind passes through the perforations in the disc.

Movement: the product sways in the wind to attract attention to approaching birds.

## **BIRDMARK - WHITE**

Available on shop.idm-france.com

**BIRDMARK - ORANGE** 

Available on shop.idm-france.com

| IDM reference | Designation                   | Dimensions    | Clamp           | Easy mounting |
|---------------|-------------------------------|---------------|-----------------|---------------|
| 00016         | Bird Diverter BirdMark Orange | 145x140x265mm | Fixed - 10-70mm | $\checkmark$  |
| 00906         | Bird Diverter BirdMark Orange | 145x140x265mm | Fixed - 04-16mm | $\checkmark$  |
| 00225         | Bird Diverter BirdMark White  | 145x140x265mm | Fixed - 10-70mm | <b>√</b>      |
| 00762         | Bird DiverterBirdMark White   | 145x140x265mm | Fixed - 04-16mm | <b>√</b>      |
| 06824         | Orange Plastic Disc           | Diam. 140mm   | Only the disc - | Without clamp |
| 06825         | White Plastic Disc            | Diam. 140mm   | Only the disc - | Without clamp |