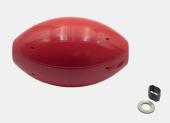

Must be installed at the end of the line.

AVIFAUNE CORDELINE FLAT/DOWNHILL PACK

Available on shop.idm-france.com

AVIFAUNE CORDELINE **ASCENT PACK** 

Available on shop.idm-france.com

| IDM reference | Designation                                     | Dimensions            | Including                                                                       |
|---------------|-------------------------------------------------|-----------------------|---------------------------------------------------------------------------------|
| 00079         | Bird Diverter for Skilift- Flat / Downhill Pack | 145x140x265mm         | 1 x Red Beacon<br>2 x inox washers (Ø 6.4 mm)<br>2 x inox Ear Clamps (Ø 4-6 mm) |
| 00040         | Bird Diverter for Skilift - Ascent Pack         | 145x140x265mm         | 1 x Red Beacon<br>1 x inox washers (Ø 6.4 mm)<br>1 x inox Ear Clamps (Ø 4-6 mm) |
| 00476         | Bird Diverter for Skilift - Beacon only         | 80x50mm<br>(Ø 4-6 mm) | 1 x Red Beacon                                                                  |