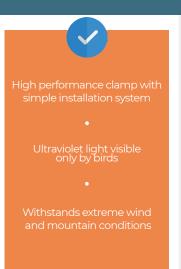

The translucent effect of the plastic body allows light to pass through it in poor conditions (low light and fog).

The 360° rotating system improves visibility in windy conditions

High performance clamp with simple installation system