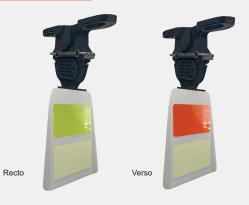

**IDM TIPS** 

Alternate colours are strongly recommended

Position every 3-5 m

The FireFly bird diverter uses both light reflection and UV absorption to reflect ultraviolet light that is only visible to birds.

The translucent effect of the plastic body allows light to pass through it in poor conditions (low light and fog).

The 360° rotating system improves visibility in windy conditions

High performance clamp with simple installation system

Available with 360° rotating or fixed system

Effective in low light or extreme conditions

FIREFLY - WHITE

Available on shop.idm-france.com

**FIXED FIREFLY - WHITE** 

Available on shop.idm-france.com

| IDM reference | Designation                               | Dimensions    | Clamp              | Easy mounting |
|---------------|-------------------------------------------|---------------|--------------------|---------------|
| 06999         | Bird Diverter Firefly White SF10          | 110x110x340mm | Rotation - 10-70mm | <b>✓</b>      |
| 00607         | Bird Diverter Firefly White SF4           | 110x110x340mm | Rotation - 04-16mm | <b>✓</b>      |
| 07242         | Bird Diverter Firefly White - Fixed FF/HW | 110x110x340mm | Fixed - 10-70mm    | <b>√</b>      |
| 07212         | Bird Diverter Firefly White - Fixed FF/HW | 110x110x340mm | Fixed - 04-16mm    | <b>✓</b>      |