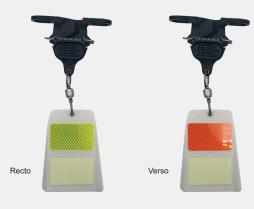

## **BirdMark**

Perforated disc, containing all the reflective properties for birds in flight by day and night.

The disc absorbs and emits ultraviolet light that is only visible to birds. Birdmark bird diverter continues to emit 10 to 12 hours after sunset

Birdmark is perfect for extreme wind conditions in the mountains: 90% of the wind passes through the perforations in the disc.

Movement: the product sways in the wind to attract attention to approaching birds.

## **BIRDMARK - WHITE**

Available on shop.idm-france.com

**BIRDMARK - ORANGE** 

Available on shop.idm-france.com

| IDM reference | Designation                   | Dimensions    | Clamp           | Easy mounting |
|---------------|-------------------------------|---------------|-----------------|---------------|
| 00016         | Bird Diverter BirdMark Orange | 145x140x265mm | Fixed - 10-70mm | $\checkmark$  |
| 00906         | Bird Diverter BirdMark Orange | 145x140x265mm | Fixed - 04-16mm | $\checkmark$  |
| 00225         | Bird Diverter BirdMark White  | 145x140x265mm | Fixed - 10-70mm | <b>√</b>      |
| 00762         | Bird DiverterBirdMark White   | 145x140x265mm | Fixed - 04-16mm | <b>√</b>      |
| 06824         | Orange Plastic Disc           | Diam. 140mm   | Only the disc - | Without clamp |
| 06825         | White Plastic Disc            | Diam. 140mm   | Only the disc - | Without clamp |