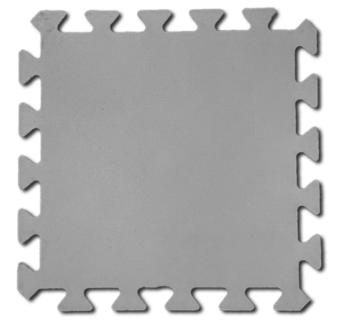

Fire classification: CFL-S1

**Tax code**: 40169100

**Colour**: Grey

**Eligible for our Ecovertis®** 

programme: Yes
Height: 50 cm

**Additional information:** 

Installation: Clip-on

Width: 50 cm Length: 50 cm