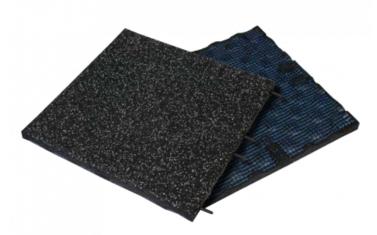

## ID ICE TILE WITH DELINEIGE SURFACE DARK GREY/BLACK EP.30mm

Famille: Technical floor mats SOUS-FAMILLE: RUBBER MATS

ID ICE is a rubber interlocking tile, to be laid without gluing. The underlay can be composed of 3 types of surfaces: - 8110 (black) or - Sportneige or - Delineige. **Advantages:** - CFL-S1 - Robust and waterproof - Aesthetic and decorative - Easy to install interlocking tile - Two-layer tile: anti-slip top surface and shockabsorbing underlay - Sound and heat insulation - Easy to clean with a single brush machine - Highly resistant to ski boots and pole tips **Minimum order quantity: 40**  $m^2$ .