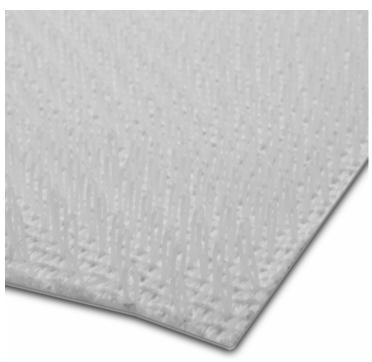

## MR.SNOW MAT EVO EXTREM GREEN 2X10M WITH CONNECTOR

Famille : Technical floor mats SOUS-FAMILLE : SLIDING MATS

IDM has become a real sliding floor mat reference for chairlift loading and unloading, simulated ski slope or tubing slope. In roller form, the sliding mat Mr.Snow doesn't need water, snow or lubricant. Not sliding for pedestrians, it is an effective and robust solution for chairlift unloading and loading, artificial ski slope and tubing slope.