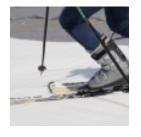

## MR.SNOW MAT EVO EXTREM GREEN 2X10M WITH CONNECTOR

Famille : Technical floor mats SOUS-FAMILLE : SLIDING MATS

IDM has become a real sliding floor mat reference for chairlift loading and unloading, simulated ski slope or tubing slope. In roller form, the sliding mat Mr.Snow doesn't need water, snow or lubricant. Not sliding for pedestrians, it is an effective and robust solution for chairlift unloading and loading, artificial ski slope and tubing slope.