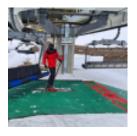

## **PRODUCT SHEET**

Ref. IDM : 06854

LOADY TILE GREEN 30 X 30 X 1.35 cm (11 pcs)

Famille : Technical floor mats SOUS-FAMILLE : SLIDING MATS

Clip-on slab, the Loady slab is a high-performance and durable solution. Robust and easy to install: it is a very pleasant solution, both to install and to use, for the loading of your chairlifts. Safety for your staff: the slab is non-slip for pedestrians. Grey version: its surface is ready to be painted to delimit the different lanes of your chairlift. Shape : Slab Clippable : Yes

Material : Polypropylene Colour : Green

Dimensions : 30x30 cm Packaging: Sold in packs of 11 tiles ( $1m^2$ ) Slippery for skis : Yes Slippery for pedestrians : No Ideal for: Loading, waiting area before gates