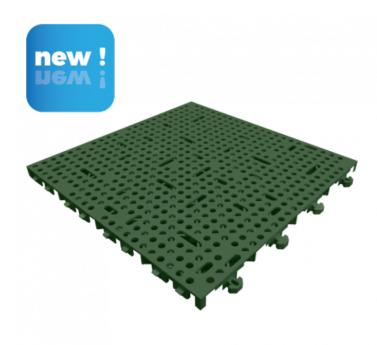

## **PRODUCT SHEET**

Ref. IDM : 06854

LOADY TILE GREEN 30 X 30 X 1.35 cm (11 pcs)

Famille : Technical floor mats SOUS-FAMILLE : SLIDING MATS

Clip-on slab, the Loady slab is a high-performance and durable solution. Robust and easy to install: it is a very pleasant solution, both to install and to use, for the loading of your chairlifts. Safety for your staff: the slab is non-slip for pedestrians. Grey version: its surface is ready to be painted to delimit the different lanes of your chairlift. Shape : Slab Clippable : Yes

Material : Polypropylene Colour : Green

Dimensions : 30x30 cm Packaging: Sold in packs of 11 tiles ( $1m^2$ ) Slippery for skis : Yes Slippery for pedestrians : No Ideal for: Loading, waiting area before gates