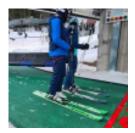

## **PRODUCT SHEET**

Ref. IDM : 06854

LOADY TILE GREEN 30 X 30 X 1.35 cm (11 pcs)

Famille : Technical floor mats SOUS-FAMILLE : SLIDING MATS

Clip-on slab, the Loady slab is a high-performance and durable solution. Robust and easy to install: it is a very pleasant solution, both to install and to use, for the loading of your chairlifts. Safety for your staff: the slab is non-slip for pedestrians. Grey version: its surface is ready to be painted to delimit the different lanes of your chairlift. Shape : Slab Clippable : Yes

Material : Polypropylene Colour : Green

Dimensions : 30x30 cm Packaging: Sold in packs of 11 tiles ( $1m^2$ ) Slippery for skis : Yes Slippery for pedestrians : No Ideal for: Loading, waiting area before gates