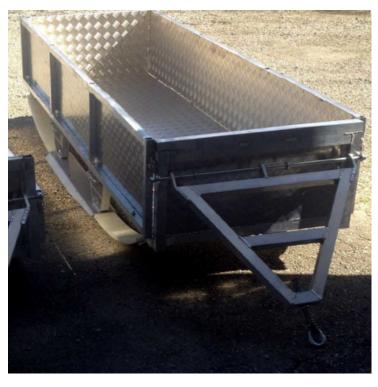

Ref. IDM: 01862

**SNOWMOBILE SLEDGE GM 2.50 M WITH RIDALS HT: 40 CM (WITHOUT RUNNERS)** 

**Famille:** Snow grooming **SOUS-FAMILLE:** SLEDGES

IDM offers snowmobile sleds for transporting equipment. The IDM snowmobile sled has a high strength and reinforced aluminium frame, ideal for transporting equipment.

## Features:

- Reinforced high-strength aluminium frame - Stainless steel side rails - Folding sides (side and rear) - Height adjustable drawbar - Towing hook - Extended and raised sledge 2500 x 800 mm (sideboards 400 mm)