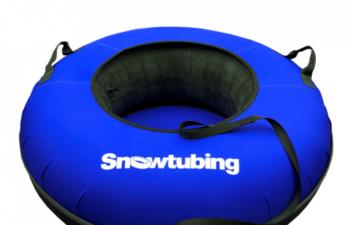

## TUBING COMPLETE TUBE FOR ADULT Ø1M BLUE

Famille: Technical floor mats

**SOUS-FAMILLE:** TUBING SPARE PARTS

Our lightweight, customisable buoys are suitable for use on snow in the winter and on Mr.Snow sliding mat in the summer. Designed to last, our envelopes are made of a rigid polyethylene shell and a waterproof, mildew and UV resistant polyester and nylon top. The complete buoy includes: tube cover, inner cushion, inner tube, leash/strap.

## Children's buoy characteristics

External diameter: 77,5 cm

Inner diameter: 33 cm Ideal for children under 1m20 Sturdy handles

**Characteristics adult buoy** 

Outside diameter: 102.5 cm

Inner diameter: 50 cm Sturdy handles