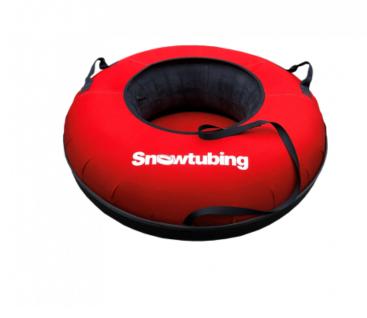

# TUBING COMPLETE TUBE FOR KIDS Ø 0,8M RED

Famille : Technical floor mats SOUS-FAMILLE : TUBING SPARE PARTS

Our lightweight, customisable buoys are suitable for use on snow in the winter and on Mr.Snow sliding mat in the summer. Designed to last, our envelopes are made of a rigid polyethylene shell and a waterproof, mildew and UV resistant polyester and nylon top. The complete buoy includes: tube cover, inner cushion, inner tube, leash/strap.

#### **Children's buoy characteristics**

External diameter: 77,5 cm

Inner diameter: 33 cm Ideal for children under 1m20 Sturdy handles