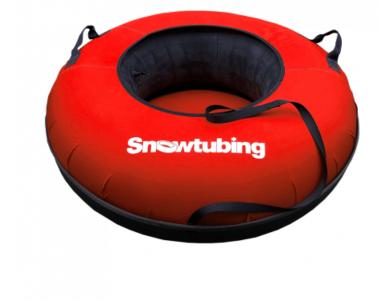

# TUBING COMPLETE TUBE FOR ADULT Ø1M RED

Famille : Technical floor mats SOUS-FAMILLE : TUBING SPARE PARTS

Our lightweight, customisable buoys are suitable for use on snow in the winter and on Mr.Snow sliding mat in the summer. Designed to last, our envelopes are made of a rigid polyethylene shell and a waterproof, mildew and UV resistant polyester and nylon top. The complete buoy includes: tube cover, inner cushion, inner tube, leash/strap.

### **Characteristics adult buoy**

Outside diameter: 102.5 cm Inner diameter: 50 cm Sturdy handles