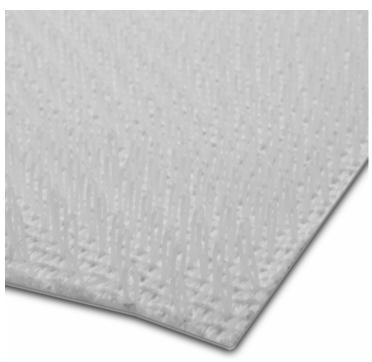

## MR.SNOW MAT EVO EXTREM WHITE (2x10m) NO CONNECTOR

Famille : Technical floor mats SOUS-FAMILLE : SLIDING MATS

IDM has become a real sliding floor mat reference for chairlift loading and unloading, simulated ski slope or tubing slope. In roller form, the sliding mat Mr.Snow doesn't need water, snow or lubricant. Not sliding for pedestrians, it is an effective and robust solution for chairlift unloading and loading, artificial ski slope and tubing slope.