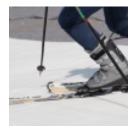

## MR.SNOW MAT EVO EXTREM WHITE (2x10m) NO CONNECTOR

Famille : Technical floor mats SOUS-FAMILLE : SLIDING MATS

IDM has become a real sliding floor mat reference for chairlift loading and unloading, simulated ski slope or tubing slope. In roller form, the sliding mat Mr.Snow doesn't need water, snow or lubricant. Not sliding for pedestrians, it is an effective and robust solution for chairlift unloading and loading, artificial ski slope and tubing slope.