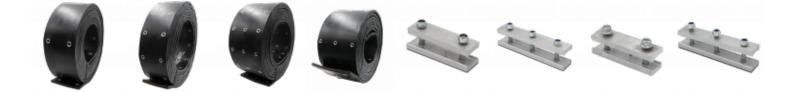

## COMPLETE SET OF BELTS PB 300/600 standard 5 BELTS 10/15mm + LACINGS

Famille : Snow grooming SOUS-FAMILLE : SNOWGROOMING PARTS

COMPLETE SET OF BELTS PB 300/600 standard 5 belts 10/15mm + LACINGS Including :

2x Belts KASS PB300/600 | Long pitch | LG 150mm | EP 10mm 2x Belts KASS PB300/600 | Short pitch | LG 150mm | EP 15mm 4x Belts KASS PB300/600 | Short pitch | LG 220mm | EP 15mm 2x Belts KASS PB300/600 | Long pitch | LG 220mm | EP 10mm 2x Lacings KASS | LG150/100mm M12 | EP10mm 2x Lacings KASS | LG220/80mm M12 | EP10mm 2x Lacings KASS | LG150/100mm M12 | EP15mm 4x Lacings KASS | LG220/80mm M12 | EP15mm