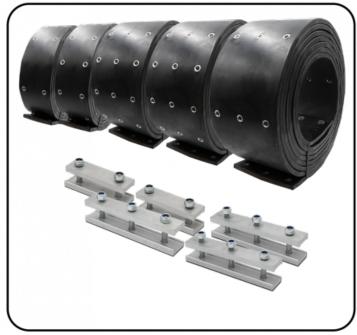

## COMPLETE SET OF BELTS PB 300/600 standard 5 BELTS 10/15mm + LACINGS

Famille : Snow grooming SOUS-FAMILLE : SNOWGROOMING PARTS

COMPLETE SET OF BELTS PB 300/600 standard 5 belts 10/15mm + LACINGS Including :

2x Belts KASS PB300/600 | Long pitch | LG 150mm | EP 10mm 2x Belts KASS PB300/600 | Short pitch | LG 150mm | EP 15mm 4x Belts KASS PB300/600 | Short pitch | LG 220mm | EP 15mm 2x Belts KASS PB300/600 | Long pitch | LG 220mm | EP 10mm 2x Lacings KASS | LG150/100mm M12 | EP10mm 2x Lacings KASS | LG220/80mm M12 | EP10mm 2x Lacings KASS | LG150/100mm M12 | EP15mm 4x Lacings KASS | LG220/80mm M12 | EP15mm