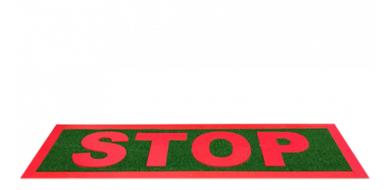

## "STOP" 3 SEATS GREEN ASTROSKI BACKGROUND+PE RED LETTER+RED PE SQUARE

Famille : Technical floor mats SOUS-FAMILLE : SLIDING MATS

## Dimensions :1500X650MM

Our Stop Plate is an effective and colored signage for chairlift unloading. This product makes easy the last step of unloading thanks to a user clear stopping zone. Also available in 2, 3, 4, 6 and 8 seats, on a green or white background.