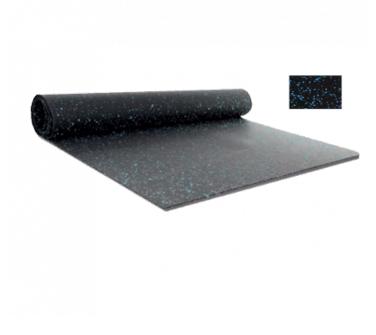

## SPORTNEIGE TH 10 MM BLUE/BLACK EFL (R of 1.50 x 12 M)

Famille : Technical floor mats SOUS-FAMILLE : RUBBER MATS

From anti-slip floor mat for mountain shops to rubber mats with disabled standard for chairlifts, cable cars, gondola lifts, cableways, IDM proposes a wide range of products which meet the European policy. SPORTNEIGE is a rubber and EPDM antislip floor mat (85% and 15% respectively). Robust, resistant to water, this antislip floor is really aesthetic and decorative. Easy to clean and to maintain. EFL certification