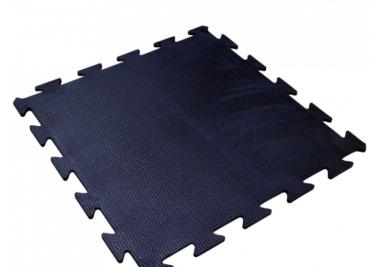

## CLIP18 SLAB 1M X 1M 16.5mm BLUE

Famille: Technical floor mats SOUS-FAMILLE: RUBBER MATS

From anti-slip floor mat for mountain shops to rubber mats with disabled standard for chairlifts, cable cars, gondola lifts, cableways, IDM proposes a wide range of products which meet the European policy. Flagship product, Clip 18 is an anti-slip, slab, clipped, and a robust floor mat which doesn't need glue or adhesives. Very resistant to ski boots. Certification CFL-S1 et DFL-S2