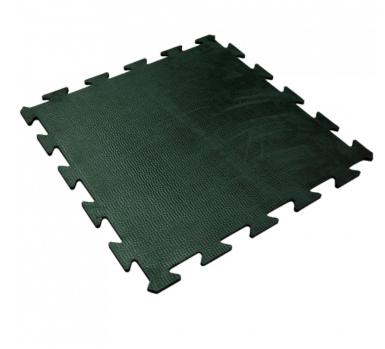

## CLIP18 SLAB 1M X 1M 16.5mm GREEN

**Famille :** Technical floor mats **SOUS-FAMILLE :** RUBBER MATS

From anti-slip floor mat for mountain shops to rubber mats with disabled standard for chairlifts, cable cars, gondola lifts, cableways, IDM proposes a wide range of products which meet the European policy. Flagship product, Clip 18 is an anti-slip, slab, clipped, and a robust floor mat which doesn't need glue or adhesives. Very resistant to ski boots. Certification CFL-S1 et DFL-S2