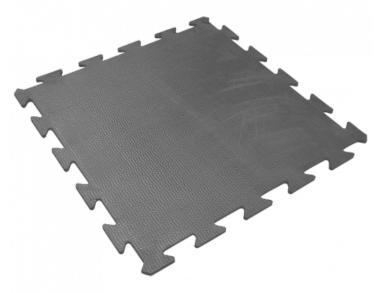

## CLIP18 SLAB 1M X 1M 16.5mm GREY

Famille: Technical floor mats SOUS-FAMILLE: RUBBER MATS

From anti-slip floor mat for mountain shops to rubber mats with disabled standard for chairlifts, cable cars, gondola lifts, cableways, IDM proposes a wide range of products which meet the European policy. Flagship product, Clip 18 is an anti-slip, slab, clipped, and a robust floor mat which doesn't need glue or adhesives. Very resistant to ski boots. Certification CFL-S1 et DFL-S2