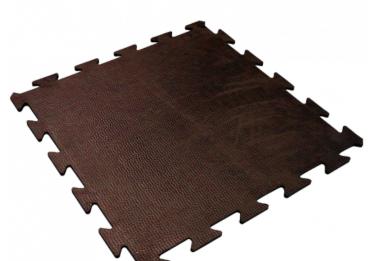

## CLIP18 SLAB 1M X 1M 17mm RED

Famille: Technical floor mats SOUS-FAMILLE: RUBBER MATS

From anti-slip floor mat for mountain shops to rubber mats with disabled standard for chairlifts, cable cars, gondola lifts, cableways, IDM proposes a wide range of products which meet the European policy. Flagship product, Clip 18 is an anti-slip, slab, clipped, and a robust floor mat which doesn't need glue or adhesives. Very resistant to ski boots. Certification CFL-S1 et DFL-S2