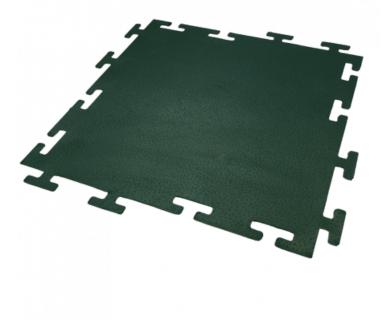

## DALLE 610 x 610 x 10 MM IDM 72 GREEN

**Famille :** Technical floor mats **SOUS-FAMILLE :** RUBBER MATS

The M72 is a colourful, robust rubber slab for comfort, safety and protection. Suitable for outdoor use down to  $-40^{\circ}$ F /  $-40^{\circ}$ c. Complete your covering with our effective and colourful range: M70 edges / M71 corner (see photo). Looking for the same flooring in black? Take a look at our M75 slabs / M73 edges / M74 corners tiles (see photo).