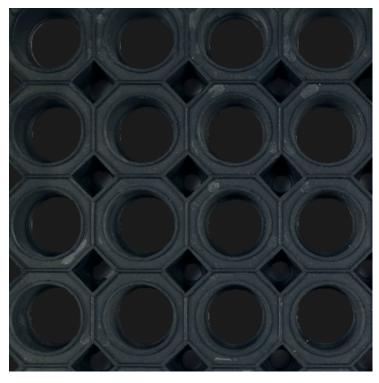

Ref. IDM: 04106

RUBBER HOLLOWMAT M69 FF\_1500 x 1000 x 23 MM (FULL BACK)

Famille: Technical floor mats SOUS-FAMILLE: RUBBER MATS

From anti-slip floor mat for mountain shops to rubber mats with disabled standard for chairlifts, cable cars, gondola lifts, cableways, IDM proposes a wide range of products which meet the European policy. M69 is an octogon and natural rubber floor mat (partly composed of recycled rubber). M69 slab has a great anti-slip surface thanks to large alveolus which allow a total snow and water evacuation. Mat with fire classification CFL-S1 also available.