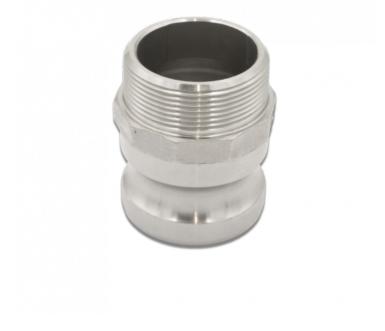

## **PRODUCT SHEET**

Ref. IDM : 01451

ADAPTER STAINLESS STEEL Ø 2" TYPE F

Famille : Snowmaking SOUS-FAMILLE : HOSES

Whether it's a camlock, an adapter, a coupler; whether it's type A, type B or type DC; whether you are looking for aluminium (aluminium) or stainless steel, IDM offers a complete range of snow making products. 1/4 turn valves, unions, seals, flanges, or even nipples, discover a professional and durable offer for snow making and snow guns.