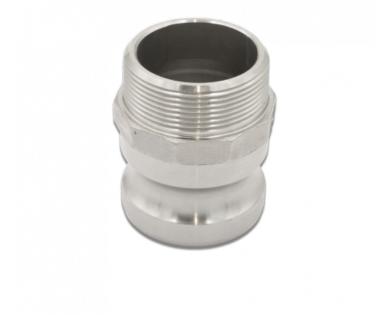

## **PRODUCT SHEET**

Ref. IDM : 01705

ADAPTER STAINLESS STEELØ 2.5" TYPE F

Famille : Snowmaking SOUS-FAMILLE : HOSES

Whether it's a camlock, an adapter, a coupler; whether it's type A, type B or type DC; whether you are looking for aluminium (aluminium) or stainless steel, IDM offers a complete range of snow making products. 1/4 turn valves, unions, seals, flanges, or even nipples, discover a professional and durable offer for snow making and snow guns.