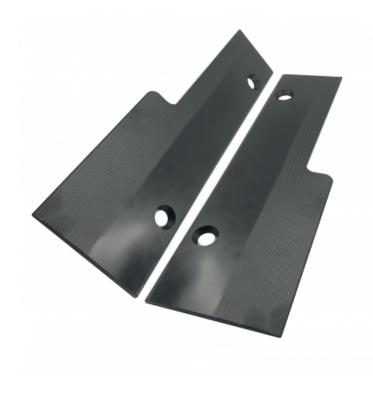

## BLACK BELT COVER PE PROFILE (1 RIGHT + 1 LEFT)

Famille : Ski lift SOUS-FAMILLE : BELT CONVEYOR PARTS

Black belt cover PE profil for MEB Belt. Sold in pairs (1 right and 1 left). Robust and highly resistant thanks to its polyethylene design, it will withstand friction and impact while resisting extreme temperatures and frost. Dimensions

- Length: 350 mm
- Top width: 80 mm
- Bottom width: 110 mm

Product drawing on request.

**Poids**: 0,30 Kg **Tax code**: 84284000 **Sales unit**: Lot