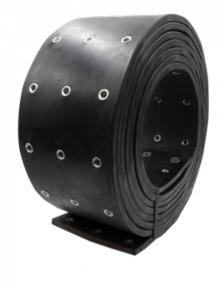

## BELT KASS PB300/600 WITHOUT LACING SHORT PITCH LG 220 MM TH15MM (5BL)

Famille : Snow grooming SOUS-FAMILLE : SNOWGROOMING PARTS

For more than 30 years, IDM is a specialist in the supply of belts for snow groomers for all types of track belts. Thanks to high quality raw material and specific tools with acurate drilling, the IDM standard belts have been successfully installed on many machines all over the world.