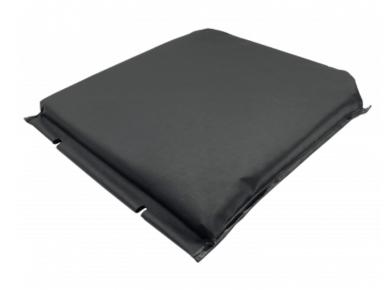

Ref. IDM: 00011

Ref. constructeur : Poma : PF3212818

POMA SEAT CL3/CL4 MONO PVC BLACK

54 x 48.5 cm

Famille: Aerial lifts

**SOUS-FAMILLE:** SEAT COVERS

Standard or custom saddlery, IDM offers seats for chairlifts (POMA, LEITNER, DOPPELMAYR, GMM, etc.) created in our workshop in Savoie (France). In order to ensure a fast delivery, we guarantee a permanent stock of our chairlift seats. Concerned about our products quality, IDM proposes high quality chairlift upholstery backrests and seats in order to meet as far as possible your existing needs.