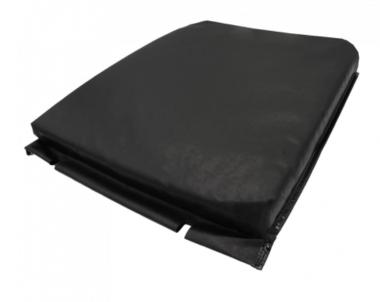

Ref. IDM: 00075

Ref. constructeur : Poma : PS8216635

**POMA SEAT MONO PVC BLACK CL6 52 x** 

41 cm (54 x 42.5 cm)

Famille: Aerial lifts

**SOUS-FAMILLE:** SEAT COVERS

Standard or custom saddlery, IDM offers seats for chairlifts (POMA, LEITNER, DOPPELMAYR, GMM, etc.) created in our workshop in Savoie (France). In order to ensure a fast delivery, we guarantee a permanent stock of our chairlift seats. Concerned about our products quality, IDM proposes high quality chairlift upholstery backrests and seats in order to meet as far as possible your existing needs.