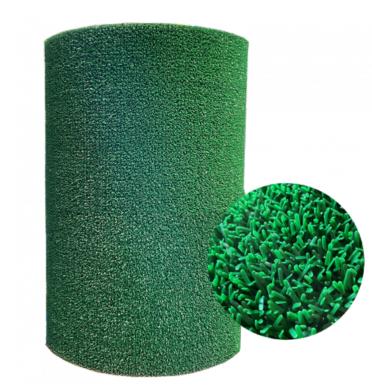

Ref. IDM : 00196

ASTROSKI GREEN (R of 20 x 1 M | TH 19MM)

Famille : Technical floor mats SOUS-FAMILLE : SLIDING MATS

IDM has become a real sliding floor mat reference for chairlift loading and unloading, simulated ski slope or tubing slope. In roller form, the sliding mat Astroski (Astrotruf) is a powerful and durable solution. This mat traps snow, is not sliding for pedestrians, and allows to be on ski edges. Very efficient for chairlift loading and unloading areas, but also for artificial ski slope and tubing slope.