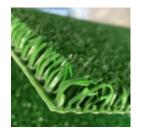

Ref. IDM : 00196

ASTROSKI GREEN (R of 20 x 1 M | TH 19MM)

Famille : Technical floor mats SOUS-FAMILLE : SLIDING MATS

IDM has become a real sliding floor mat reference for chairlift loading and unloading, simulated ski slope or tubing slope. In roller form, the sliding mat Astroski (Astrotruf) is a powerful and durable solution. This mat traps snow, is not sliding for pedestrians, and allows to be on ski edges. Very efficient for chairlift loading and unloading areas, but also for artificial ski slope and tubing slope.