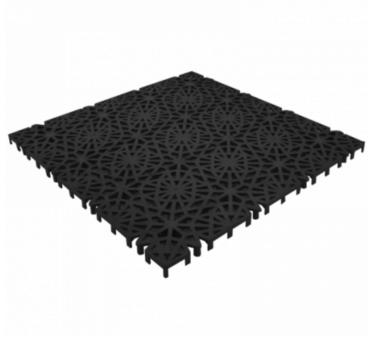

## BERGO TILE ROYAL BLACK CENTER 30 X 30 X 1.35 cm (11 pcs batch)

Famille : Technical floor mats SOUS-FAMILLE : SLIDING MATS

IDM has become a real sliding floor mat reference for chairlift loading and unloading, simulated ski slope or tubing slope. In slab form, the sliding mat Dalles Bergo is a powerful and durable solution. Available in different bright or natural colors, it allows to create intuitive areas for users. Bergo sliding mat is really efficient for chairlifts loading areas.