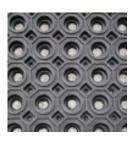

RUBBER HOLLOWMAT IN ROLL M69 MINI Ep: 10 MM (RI de 1 x 10 M)

Famille: Technical floor mats SOUS-FAMILLE: RUBBER MATS

From anti-slip floor mat for mountain shops to rubber mats with disabled standard for chairlifts, cable cars, gondola lifts, cableways, IDM proposes a wide range of products which meet the European policy. M69 Mini is a roll form and natural rubber floor mat (partly composed of recycled rubber). M69 slab has a great anti-slip surface thanks to large alveolus which allow a total snow and water evacuation. Mat with fire classification CFL-S1 also available.