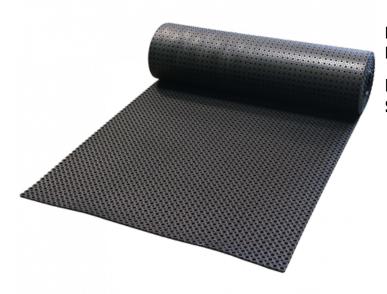

RUBBER HOLLOWMAT IN ROLL M69 MINI Ep: 10 MM (RI de 1 x 10 M)

Famille: Technical floor mats SOUS-FAMILLE: RUBBER MATS

From anti-slip floor mat for mountain shops to rubber mats with disabled standard for chairlifts, cable cars, gondola lifts, cableways, IDM proposes a wide range of products which meet the European policy. M69 Mini is a roll form and natural rubber floor mat (partly composed of recycled rubber). M69 slab has a great anti-slip surface thanks to large alveolus which allow a total snow and water evacuation. Mat with fire classification CFL-S1 also available.