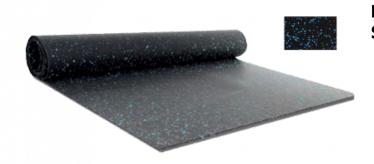

Ref. IDM: 00729

SPORTNEIGE TH 6 MM BLUE/BLACK EFL (R of 1.50 X 20 M) (H20)

Famille: Technical floor mats SOUS-FAMILLE: RUBBER MATS

From anti-slip floor mat for mountain shops to rubber mats with disabled standard for chairlifts, cable cars, gondola lifts, cableways, IDM proposes a wide range of products which meet the European policy. SPORTNEIGE is a rubber and EPDM anti-slip floor mat (85% and 15% respectively). Robust, resistant to water, this antislip floor is really aesthetic and decorative. Easy to clean and to maintain. EFL certification