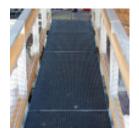

## RUBBER HOLLOWMAT M25 CFL-S1\_1000 x 1500 X 22 MM

Famille : Technical floor mats SOUS-FAMILLE : RUBBER MATS

From anti-slip floor mat for mountain shops to rubber mats with disabled standard for chairlifts, cable cars, gondola lifts, cableways, IDM proposes a wide range of products which meet the European policy (REACH Norm). The M25 rubber mat is a heavy-duty anti-slip covering that complies with the disability standard (LOGC940024A). With its upper side allowing water to be easily drained off and its resistance to metal grating cuts, this product has a long service life. Mat with fire classification CFL-S1.