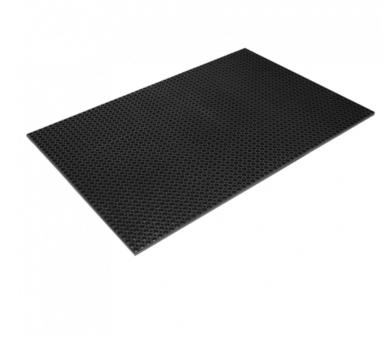

## RUBBER HOLLOWMAT M25 CFL-S1\_1000 x 1500 X 22 MM

Famille : Technical floor mats SOUS-FAMILLE : RUBBER MATS

From anti-slip floor mat for mountain shops to rubber mats with disabled standard for chairlifts, cable cars, gondola lifts, cableways, IDM proposes a wide range of products which meet the European policy (REACH Norm). The M25 rubber mat is a heavy-duty anti-slip covering that complies with the disability standard (LOGC940024A). With its upper side allowing water to be easily drained off and its resistance to metal grating cuts, this product has a long service life. Mat with fire classification CFL-S1.