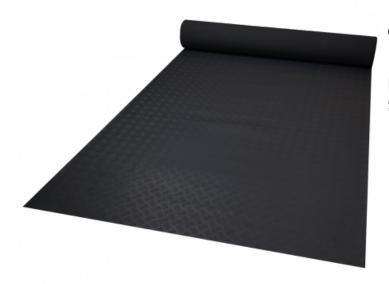

CHECKER TH. 3MM BLACK CFL (RI of 1 x 10 M)

Famille: Technical floor mats SOUS-FAMILLE: RUBBER MATS

From anti-slip floor mat for mountain shops to rubber mats with disabled standard for chairlifts, cable cars, gondola lifts, cableways, IDM proposes a wide range of products which meet the European policy (REACH Norm). The Checker is a 100% rubber mat with an industrial look. Non-slip, flexible and highly resistant to wear and tear, it is easy to install thanks to its frosted backside, which is suitable for adhesive fixing. Available in grey or black.