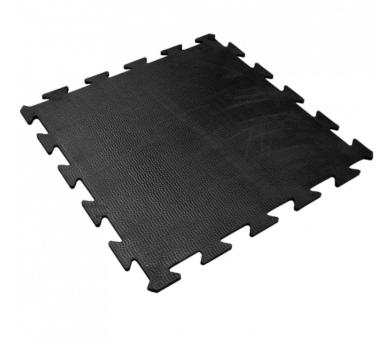

## CLIP18 SLAB CFL-S1 1M X 1M X 17mm BLACK

Famille : Technical floor mats SOUS-FAMILLE : RUBBER MATS

From anti-slip floor mat for mountain shops to rubber mats with disabled standard for chairlifts, cable cars, gondola lifts, cableways, IDM proposes a wide range of products which meet the European policy. Flagship product, Clip 18 is an anti-slip, slab, clipped, and a robust floor mat which doesn't need glue or adhesives. Very resistant to ski boots. Certification CFL-S1 et DFL-S2