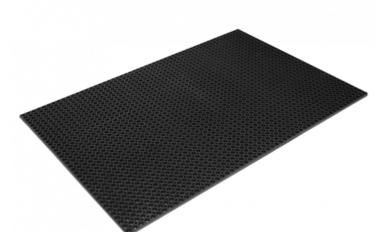

Ref. IDM: 00092

RUBBER HOLLOWMAT M25\_ 1000 x 1500 x 22 MM

Famille: Technical floor mats SOUS-FAMILLE: RUBBER MATS

From anti-slip floor mat for mountain shops to rubber mats with disabled standard for chairlifts, cable cars, gondola lifts, cableways, IDM proposes a wide range of products which meet the European policy (REACH Norm). The M25 rubber mat is a heavy-duty anti-slip covering that complies with the disability standard (LOGC940024A). With its upper side allowing water to be easily drained off and its resistance to metal grating cuts, this product has a long service life. Mat with fire classification CFL-S1 also available