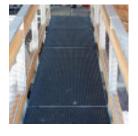

Ref. IDM: 00092

RUBBER HOLLOWMAT M25\_ 1000 x 1500 x 22 MM

Famille: Technical floor mats SOUS-FAMILLE: RUBBER MATS

From anti-slip floor mat for mountain shops to rubber mats with disabled standard for chairlifts, cable cars, gondola lifts, cableways, IDM proposes a wide range of products which meet the European policy (REACH Norm). The M25 rubber mat is a heavy-duty anti-slip covering that complies with the disability standard (LOGC940024A). With its upper side allowing water to be easily drained off and its resistance to metal grating cuts, this product has a long service life. Mat with fire classification CFL-S1 also available