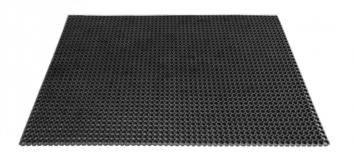

Ref. IDM: 00526

RUBBER HOLLOWMAT M67 (HANDICAPED NORM)\_1500 x 1000 x 22 MM

Famille: Technical floor mats SOUS-FAMILLE: RUBBER MATS

From anti-slip floor mat for mountain shops to rubber mats with disabled standard for chairlifts, cable cars, gondola lifts, cableways, IDM proposes a wide range of products which meet the European policy. M67 is an octogon and 100% rubber floor mat. M69 slab has a great anti-slip surface thanks to large alveolus which allow a total snow and water evacuation. Mat with fire classification CFL-S1 also available.