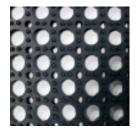

Ref. IDM: 00526

RUBBER HOLLOWMAT M67 (HANDICAPED NORM)\_1500 x 1000 x 22 MM

Famille: Technical floor mats SOUS-FAMILLE: RUBBER MATS

From anti-slip floor mat for mountain shops to rubber mats with disabled standard for chairlifts, cable cars, gondola lifts, cableways, IDM proposes a wide range of products which meet the European policy. M67 is an octogon and 100% rubber floor mat. M69 slab has a great anti-slip surface thanks to large alveolus which allow a total snow and water evacuation. Mat with fire classification CFL-S1 also available.