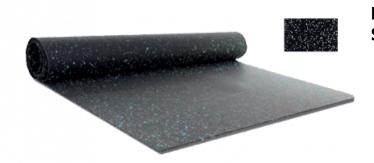

Ref. IDM: 00171

SPORTNEIGE TH 10 MM LIGHT GREY/BLACK EFL (R of 1.50 x 12 M)

Famille: Technical floor mats SOUS-FAMILLE: RUBBER MATS

From anti-slip floor mat for mountain shops to rubber mats with disabled standard for chairlifts, cable cars, gondola lifts, cableways, IDM proposes a wide range of products which meet the European policy. SPORTNEIGE is a rubber and EPDM anti-slip floor mat (85% and 15% respectively). Robust, resistant to water, this antislip floor is really aesthetic and decorative. Easy to clean and to maintain. EFL certification