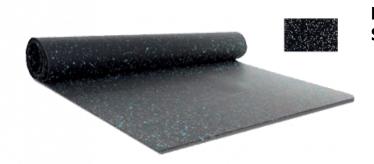

Ref. IDM: 00127

SPORTNEIGE TH 6 MM LIGHT GREY/BLACK EFL (R of 1.50 X 20 M)

Famille: Technical floor mats SOUS-FAMILLE: RUBBER MATS

From anti-slip floor mat for mountain shops to rubber mats with disabled standard for chairlifts, cable cars, gondola lifts, cableways, IDM proposes a wide range of products which meet the European policy. SPORTNEIGE is a rubber and EPDM anti-slip floor mat (85% and 15% respectively). Robust, resistant to water, this antislip floor is really aesthetic and decorative. Easy to clean and to maintain. EFL certification