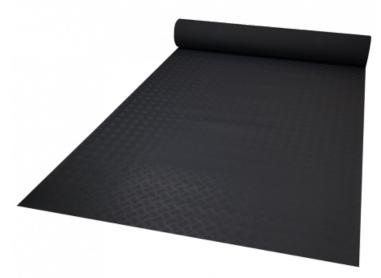

Ref. IDM: 00178

CHECKER TH. 6 MM BLACK CFL-S1 (R of 1.40 x 10 M)

Famille: Technical floor mats SOUS-FAMILLE: RUBBER MATS

From anti-slip floor mat for mountain shops to rubber mats with disabled standard for chairlifts, cable cars, gondola lifts, cableways, IDM proposes a wide range of products which meet the European policy (REACH Norm). The Checker is a 100% rubber mat with an industrial look. Non-slip, flexible and highly resistant to wear and tear, it is easy to install thanks to its frosted backside, which is suitable for adhesive fixing. Available in grey or black.