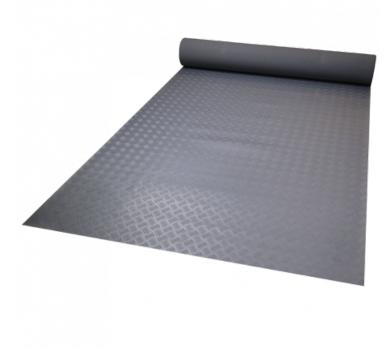

## **PRODUCT SHEET**

Ref. IDM : 00587

CHECKER TH 3MM GREY (RI of 1.40 x 10 M)

Famille : Technical floor mats SOUS-FAMILLE : RUBBER MATS

From anti-slip floor mat for mountain shops to rubber mats with disabled standard for chairlifts, cable cars, gondola lifts, cableways, IDM proposes a wide range of products which meet the European policy (REACH Norm). The Checker is a 100% rubber mat with an industrial look. Non-slip, flexible and highly resistant to wear and tear, it is easy to install thanks to its frosted backside, which is suitable for adhesive fixing. Available in grey or black.