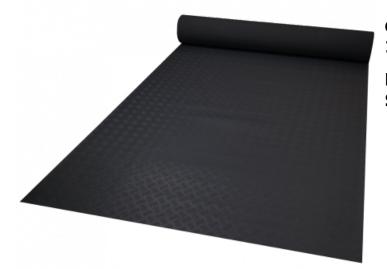

Ref. IDM: 00263

CHECKER TH 3 MM BLACK CFL-S1 (R of 1.40 x 10 M)

Famille: Technical floor mats SOUS-FAMILLE: RUBBER MATS

From anti-slip floor mat for mountain shops to rubber mats with disabled standard for chairlifts, cable cars, gondola lifts, cableways, IDM proposes a wide range of products which meet the European policy (REACH Norm). The Checker is a 100% rubber mat with an industrial look. Non-slip, flexible and highly resistant to wear and tear, it is easy to install thanks to its frosted backside, which is suitable for adhesive fixing. Available in grey or black.