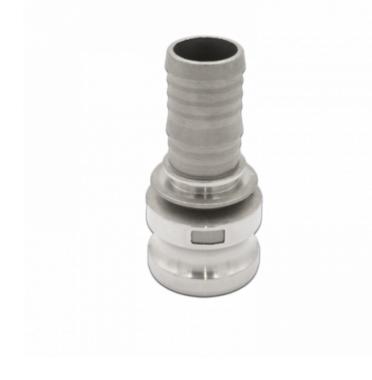

## **PRODUCT SHEET**

Ref. IDM : 00388

ADAPTER STAINLESS STEELØ 1" 1/2 TYPE E (H16)

Famille : Snowmaking SOUS-FAMILLE : HOSES

Whether it's a camlock, an adapter, a coupler; whether it's type A, type B or type DC; whether you are looking for aluminium (aluminium) or stainless steel, IDM offers a complete range of snow making products. 1/4 turn valves, unions, seals, flanges, or even nipples, discover a professional and durable offer for snow making and snow guns.