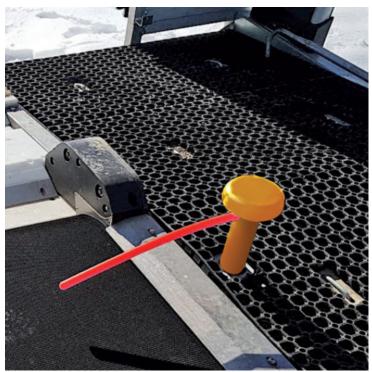

## POLE-UP 500MM Ø 20 PU 98 SH YELLOW SUPPORT PU 80SH

Famille : Ski lift SOUS-FAMILLE : BELT CONVEYOR PARTS

Pole-Up : To be installed in the arrival area. Secures the exit of the ski belt converyor by encouraging passengers to raise their ski poles. Avoids emergency stops due to inattention of users Ideal for children Soft material (support: 80 ShA) to avoid any risk of injury Bright colours: yellow and red STRMTG validation