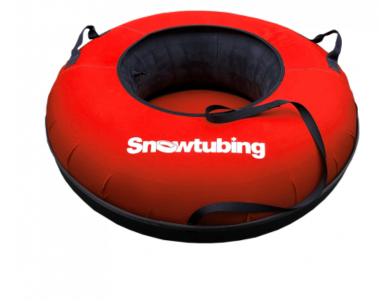

# TUBING COMPLETE TUBE FOR ADULT Ø1M RED

Famille : Technical floor mats SOUS-FAMILLE : TUBING SPARE PARTS

Our lightweight, customisable buoys are suitable for use on snow in the winter and on Mr.Snow sliding mat in the summer. Designed to last, our envelopes are made of a rigid polyethylene shell and a waterproof, mildew and UV resistant polyester and nylon top. The complete buoy includes: tube cover, inner cushion, inner tube, leash/strap.

## **Characteristics adult buoy**

Outside diameter: 102.5 cm Inner diameter: 50 cm Sturdy handles