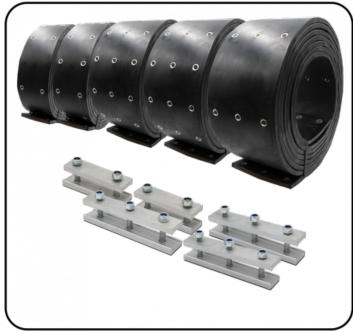

## COMPLETE SET OF BELTS PB 300/600 standard 5 BELTS 10/15mm + LACINGS

Famille : Snow grooming SOUS-FAMILLE : SNOWGROOMING PARTS

COMPLETE SET OF BELTS PB 300/600 standard 5 belts 10/15mm + LACINGS Including :

2x Belts KASS PB300/600 | Long pitch | LG 150mm | EP 10mm 2x Belts KASS PB300/600 | Short pitch | LG 150mm | EP 15mm 4x Belts KASS PB300/600 | Short pitch | LG 220mm | EP 15mm 2x Belts KASS PB300/600 | Long pitch | LG 220mm | EP 10mm 2x Lacings KASS | LG150/100mm M12 | EP10mm 2x Lacings KASS | LG220/80mm M12 | EP10mm 2x Lacings KASS | LG150/100mm M12 | EP15mm 4x Lacings KASS | LG220/80mm M12 | EP15mm