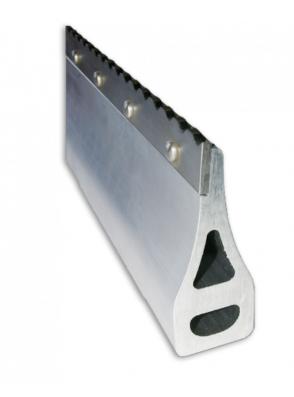

## COMBI CLEAT EVEREST LG1425 RIGHT (H19)

Famille : Snow grooming SOUS-FAMILLE : SNOWGROOMING PARTS

For more than 30 years, IDM is specialized in the supply of Combi cleats for snow groomers with 5 belts tracks adaptable for Pistenbully, Prinoth, Leitner, Bombardier, etc. They benefit from a reinforced structure which enables a long time operation sometimes higher than the original.