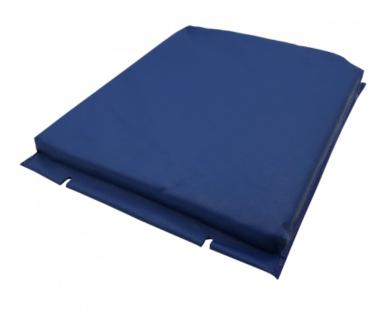

## **LEITNER SEAT MONO CL6 BLUE**

Famille: Aerial lifts

**SOUS-FAMILLE:** SEAT COVERS

Standard or custom saddlery, IDM offers backrests for chairlifts (POMA, LEITNER, DOPPELMAYR, GMM, etc.) created in our workshop in Savoie (France). In order to ensure a fast delivery, we guarantee a permanent stock of our chairlift backrests. Concerned about our products quality, IDM proposes high quality chairlift upholstery backrests and seats in order to meet as far as possible your existing needs.

**Brand**: Leitner **Poids**: 0,80 Kg

Tax code: 94019980 Sales unit: Pièce